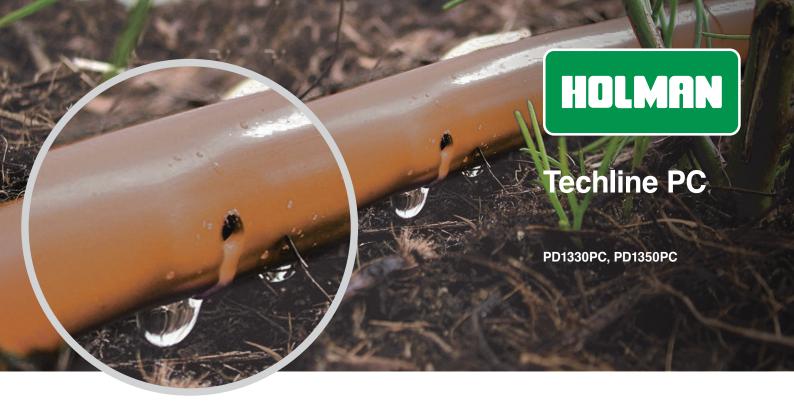

# Techline PC HOLMAN

# FOR SUB-SURFACE USE MAKE SURE YOU HAVE ALL THE PARTS BEFORE YOU START

TECHLINE PC AS is a 13mm ID dripline manufactured from quality polyethylene and uses a TECHLINE dripper.

TECHLINE PC AS is a pressure compensating dripper, incorporating an anti-siphon mechanism which eliminates "suck back" of soil particles into the dripper.

This is ideal for use in sub-surface applications such as under lawns, or under mulch.

For sub-surface applications it is recommended to install a HA6000 backflow preventor and HA6020 filter which will discharge chemicals in the system to prevent roots entering and blocking the drippers (avaliable at Netafim.)