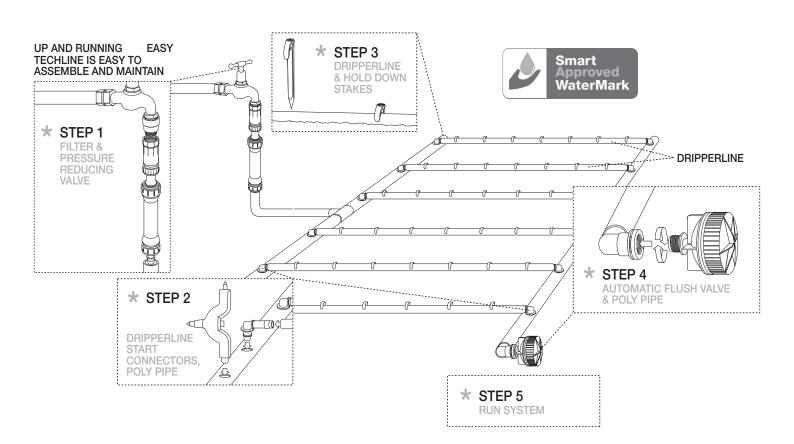

# FOR SUB-SURFACE USE MAKE SURE YOU HAVE ALL THE PARTS BEFORE YOU START

TECHLINE PC AS is a 13mm ID dripline manufactured from quality polyethylene and uses a TECHLINE dripper.

TECHLINE PC AS is a pressure compensating dripper, incorporating an anti-siphon mechanism which eliminates "suck back" of soil particles into the dripper.

This is ideal for use in sub-surface applications such as under lawns, or under mulch.

For sub-surface applications it is recommended to install a HA6000 backflow preventor and HA6020 filter which will discharge chemicals in the system to prevent roots entering and blocking the drippers (avaliable at Netafim.)