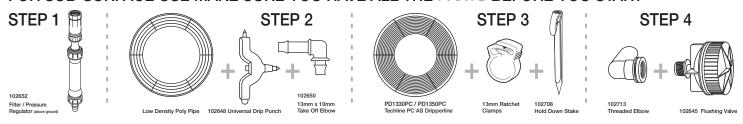

# FOR SUB-SURFACE USE MAKE SURE YOU HAVE ALL THE PARTS BEFORE YOU START

TECHLINE PC AS is a 13mm ID dripline manufactured from quality polyethylene and uses a TECHLINE dripper.

TECHLINE PC AS is a pressure compensating dripper, incorporating an anti-siphon mechanism which eliminates "suck back" of soil particles into the dripper.