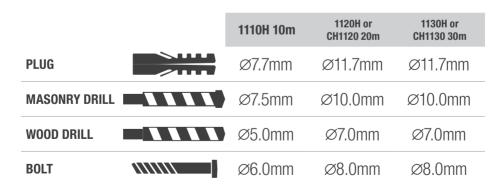

- 2. Take the **WALL BRACKET** and place it against either a wall or wooden post
- 3. Mark inside the centre of each of the bracket holes to prepare for drilling
- If you are attaching your Hose Reel to a wooden post, you will not require the WALL PLUGS as the COACH BOLTS can screw directly into wood.
- 4. Use the table below to select the correct drill bit for your *Hose Reel*
- If using plugs that were not included with your Hose Reel, drill slightly undersize as masonry materials all have different properties which will ensure the wall plugs have a secure fit.

It is very important to use the correct size drill bit, so a very secure fit of the wall bracket is made before installing the *Retractable Hose Reel*.

When ready, drill all four holes, then hammer the WALL PLUGS gently into your wall (if attaching to a wall)