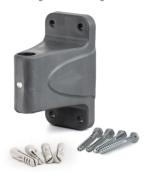

#### Plastic 180° Wall Bracket

Includes 4 x Wall Plugs and 4 x Hexagonal Coach Bolts.

(1110BP, 1120BP, 1130BP)