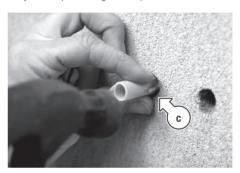

- 2. Take the **WALL BRACKET** and place it against either a wall or wooden post
- 3. Mark inside the centre of each of the bracket holes to prepare for drilling
- If you are attaching your Hose Reel to a wooden post, you will not require the WALL PLUGS as the COACH BOLTS can screw directly into wood.
- 4. Use the table below to select the correct drill bit for your *Hose Reel*
- If using plugs that were not included with your Hose Reel, drill slightly undersize as masonry materials all have different properties which will ensure the wall plugs have a secure fit.

It is very important to use the correct size drill bit, so a very secure fit of the wall bracket is made before installing the *Retractable Hose Reel*.

When ready, drill all four holes, then hammer the WALL PLUGS gently into your wall (if attaching to a wall)