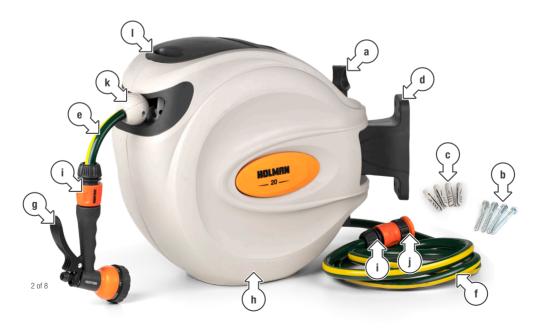

## **Overview**

- a. Mounting Tube
- b. Hexagonal Coach Bolts
- c. Wall Plugs
- d. 180° Wall Bracket
- e. Garden Hose
- f. Tap-to-Reel Hose
- g. Multi-Function Spray Gun
- h. Housing

- i. Hose Connectors
- j. Universal Tap Adaptor
- k. Stopper
- I. Inspection opening