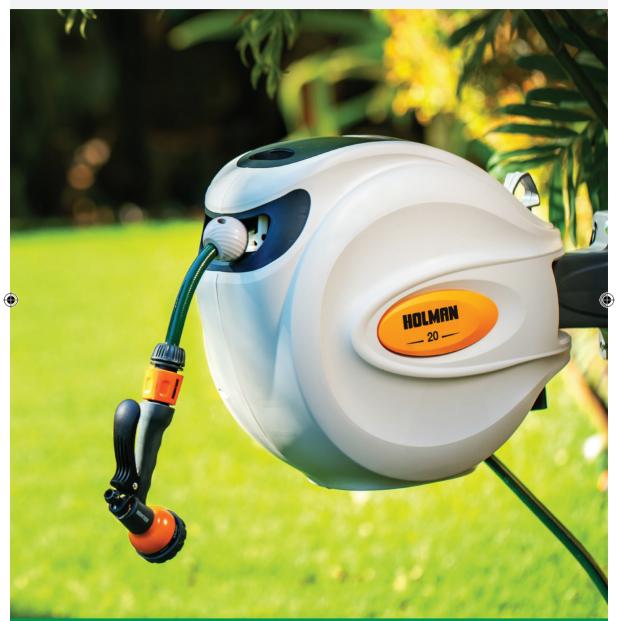

### Introduction

Your HOLMAN *Retractable Hose Reel* uses a 12mm reinforced hose for added strength and durability, rated to 1000kPa and includes a **MULTI-FUNCTION SPRAY GUN**.

For your information, please read these installation instructions before using your *Retractable Hose Reel*. Please keep all instructions and refer to them when necessary.