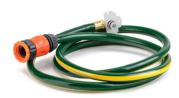

## **Overview**

- a. Mounting Tube
- b. Hexagonal Coach Bolts
- c. Wall Plugs
- d. 180° Wall Bracket
- e. Garden Hose
- f. Tap-to-Reel Hose
- g. Multi-Function Spray Gun
- h. Housing

- i. Hose Connectors
- j. Universal Tap Adaptor
- k. Stopper
- I. Inspection opening