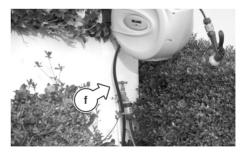

## **Overview**

- a. Mounting Tube
- b. Hexagonal Coach Bolts
- c. Wall Plugs
- d. 180° Wall Bracket
- e. Garden Hose
- f. Tap-to-Reel Hose
- g. Multi-Function Spray Gun
- h. Housing

- i. Hose Connectors
- j. Universal Tap Adaptor
- k. Stopper
- I. Inspection opening

11. Connect your **TAP-TO-REEL HOSE** to your garden tap

|                      | 1110H<br>10m | 1120H /<br>CH1120<br>20m | 1130H /<br>CH1130<br>30m |
|----------------------|--------------|--------------------------|--------------------------|
| DISTANCE<br>From Tap | MAX 1m       | MAX 2m                   | MAX 2m                   |