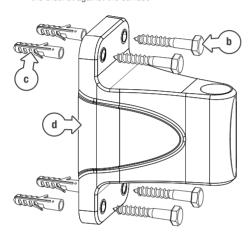

## **Overview**

- a. Mounting Tube
- b. Hexagonal Coach Bolts
- c. Wall Plugs
- d. 180° Wall Bracket
- e. Garden Hose
- f. Tap-to-Reel Hose
- g. Multi-Function Spray Gun
- h. Housing

- i. Hose Connectors
- j. Universal Tap Adaptor
- k. Stopper
- I. Inspection opening

# Installation (Continued)

- Place the WALL BRACKET in position over the four WALL PLUGS and screw each HEXAGONAL COACH BOLT into your wall or wooden post
- Screw in each **HEXAGONAL COACH BOLT** until all four have a secure hold on
   the bracket against the surface

8. Take your **Retractable Hose Reel**, and remove the securing pin at the base of the **MOUNTING TUBE** 

- Remove the MOUNTING TUBE from the Hose Reel and slot it over the WALL BRACKET. Align the holes in the HOUSING with the holes in the WALL BRACKET
- Insert the MOUNTING TUBE back into the holes on the WALL BRACKET and HOUSING. Then replace the securing pin in the base of the MOUNTING TUBE