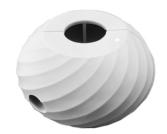

ip the **GARDEN HOSE** close to the guide hole and gently pull.

The retraction wheel will give you enough movement to unlock itself before you slowly allow the auto retraction wheel to wind the **GARDEN HOSE** back into the unit.

#### WARNINGS

- Do not leave the water turned on with the hose under pressure when not in use.
- Always turn the water off and draw the water from the hose after use.
- A Do not attempt to pull hose reel apart.
- ▲ Do not pull the GARDEN HOSE to start retraction and let go of the hose. Always guide the GARDEN HOSE back to the housing.





#### •

# **Spare Parts**

#### Plastic 180° Wall Bracket

Includes 4 x Wall Plugs and 4 x Hexagonal Coach Bolts.



(1110BP, 1120BP, 1130BP)

#### **Tap to Reel Hose**



(1110TTR, 11120TTR, 1130TTR)

#### **Ball Stopper**



(1110BS, 1120BS, 1130BS)

6 of 8

#### **Mounting Tube**

Includes securing pin.



(1110PIN, 1120PIN, 1130PIN)

#### Retractable Hose Reel Lid



(1110LID, 1120LID, 1130LID)

All spare parts are available for 10m, 20m and 30m *Retractable Hose Reels*.

▲ Do not dismantle the *Hose Reel* for additional spare parts. Other internal metal parts can cause injury if tampered with. These parts are not available for replacement.

To order spare parts please call our customer service team on 1300 716 188, or order online: www.holmanindustries.com.au







# Warranty

#### 2 Year Replacement Guarantee - Housing

Holman offers a 2 year replacement guarantee with this product.

In Australia our goods come with guarantees that cannot be excluded under the Australian Consumer Law. You are entitled t