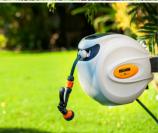

### **Retractable Hose Reel**

10m 1110H / 20m 1120H or CH1120 / 30m 1130H or CH1130

www.holmanindustries.com.au

**User Guide** 

### Introduction

Your HOLMAN *Retractable Hose Reel* uses a 12mm reinforced hose for added strength and durability, rated to 1000kPa and includes a **MULTI-FUNCTION SPRAY GUN**.

For your information, please read these installation instructions before using your *Retractable Hose Reel*. Please keep all instructions and refer to them when necessary.

## **Overview**

- a. Mounting Tube
- b. Hexagonal Coach Bolts
- c. Wall Plugs
- d. 180° Wall Bracket
- e. Garden Hose
- f. Tap-to-Reel Hose
- g. Multi-Function Spray Gun
- h. Housing

- i. Hose Connectors
- j. Universal Tap Adaptor
- k. Stopper
- I. Inspection opening