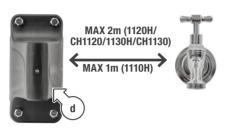

11. Connect your **TAP-TO-REEL HOSE** to your garden tap

|                      | 1110H<br>10m | 1120H /<br>CH1120<br>20m | 1130H /<br>CH1130<br>30m |
|----------------------|--------------|--------------------------|--------------------------|
| DISTANCE<br>From Tap | MAX 1m       | MAX 2m                   | MAX 2m                   |