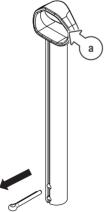

8. Take your **Retractable Hose Reel**, and remove the securing pin at the base of the **MOUNTING TUBE** 

- Remove the MOUNTING TUBE from the Hose Reel and slot it over the WALL BRACKET. Align the holes in the HOUSING with the holes in the WALL BRACKET
- Insert the MOUNTING TUBE back into the holes on the WALL BRACKET and HOUSING. Then replace the securing pin in the base of the MOUNTING TUBE