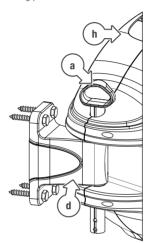

8. Take your **Retractable Hose Reel**, and remove the securing pin at the base of the **MOUNTING TUBE** 

- Remove the MOUNTING TUBE from the Hose Reel and slot it over the WALL BRACKET. Align the holes in the HOUSING with the holes in the WALL BRACKET
- Insert the MOUNTING TUBE back into the holes on the WALL BRACKET and HOUSING. Then replace the securing pin in the base of the MOUNTING TUBE

11. Connect your **TAP-TO-REEL HOSE** to your garden tap

|                      | 1110H<br>10m | 1120H /<br>CH1120<br>20m | 1130H /<br>CH1130<br>30m |
|----------------------|--------------|--------------------------|--------------------------|
| DISTANCE<br>From Tap | MAX 1m       | MAX 2m                   | MAX 2m                   |