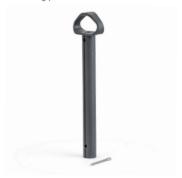

#### Plastic 180° Wall Bracket

Includes 4 x Wall Plugs and 4 x Hexagonal Coach Bolts.

(1110BP, 1120BP, 1130BP)