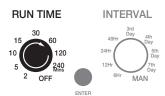

#### SIMPLE 3 STEP PROGRAMMING

How to set run time and watering interval. Press **ENTER** to reference the start time.

- The Tap Timer will not run immediately after program is set. Program will commence after chosen interval duration has lapsed
- 1. Turn the **LEFT** dial to select **RUN TIME**. Select from 2 minutes to 240 minutes

RUN TIME

INTERVAL

INTERVAL

INTERVAL

MAN

MAN

INTERVAL. Select from every 6 hours to every 7 days RUN TIME INTERVAL

2. Turn the RIGHT dial to select the

## MANUAL START

- 1. Turn the  $\ensuremath{\text{LEFT}}$  dial to select  $\ensuremath{\text{RUN TIME}}$
- 2. Turn the **RIGHT** dial to **MAN**
- 3. Press ENTER
- Running a manual run time will not change any program previously entered. Watering will begin and end at selected run time. No need to move the dials