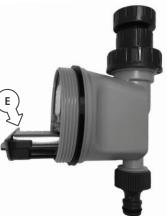

# GLOSSARY

- A. UNIVERSAL TAP ADAPTOR
- B. TAP CONNECTION
- C. UNION NUT
- D. CONTROL DIALS
- E. BATTERY COMPARTMENT
- F. CLEAR SCREW-ON COVER
- G. SNAP-ON HOSE CONNECTION

HOLMAN

D

E

В

C

F

G