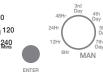

#### SIMPLE 3 STEP PROGRAMMING

How to set run time and watering interval. Press **ENTER** to reference the start time.

- The Tap Timer will not run immediately after program is set. Program will commence after chosen interval duration has lapsed
- 1. Turn the **LEFT** dial to select **RUN TIME**. Select from 2 minutes to 240 minutes

OFF

**RUN TIME** 

120

240 Mins

120

240 Mins ENTER

ENTER

OFF

RUN TIME

INTERVAL

INTERVAL

INTERVAL

MAN

MAN

INTERVAL. Select from every 6 hours to every 7 days RUN TIME INTERVAL

2. Turn the RIGHT dial to select the