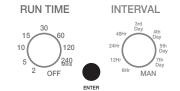

#### SIMPLE 3 STEP PROGRAMMING

How to set run time and watering interval. Press **ENTER** to reference the start time.

- The Tap Timer will not run immediately after program is set. Program will commence after chosen interval duration has lapsed
- 1. Turn the **LEFT** dial to select **RUN TIME**. Select from 2 minutes to 240 minutes

RUN TIME

INTERVAL

INTERVAL

INTERVAL

MAN

MAN

INTERVAL. Select from every 6 hours to every 7 days RUN TIME INTERVAL

2. Turn the RIGHT dial to select the

## MANUAL START

- 1. Turn the  $\ensuremath{\text{LEFT}}$  dial to select  $\ensuremath{\text{RUN TIME}}$
- 2. Turn the **RIGHT** dial to **MAN**
- 3. Press ENTER
- Running a manual run time will not change any program previously entered. Watering will begin and end at selected run time. No need to move the dials