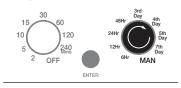

## MANUAL START

- 1. Turn the  $\ensuremath{\text{LEFT}}$  dial to select  $\ensuremath{\text{RUN TIME}}$
- 2. Turn the **RIGHT** dial to **MAN**
- 3. Press ENTER
- Running a manual run time will not change any program previously entered. Watering will begin and end at selected run time. No need to move the dials

RUN TIME

INTERVAL

INTERVAL

INTERVAL

MAN

MAN

INTERVAL. Select from every 6 hours to every 7 days RUN TIME INTERVAL

2. Turn the RIGHT dial to select the