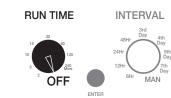

## MANUAL START

- 1. Turn the  $\ensuremath{\text{LEFT}}$  dial to select  $\ensuremath{\text{RUN TIME}}$
- 2. Turn the **RIGHT** dial to **MAN**
- 3. Press ENTER
- Running a manual run time will not change any program previously entered. Watering will begin and end at selected run time. No need to move the dials

# STOP OR NO WATERING

- 1. Turn the **RUN TIME** dial to the **OFF** position. While the **RUN TIME** dial is in the **OFF** position no watering will happen
- To re-commence a pre-set program, move the **RUN TIME** dial to any other position