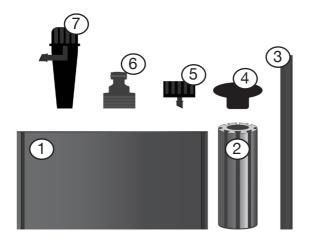

## Raised Garden Bed Contents List:

- 1) 4x Raised Garden Bed Side Panels
- 2) 4x Pillars
- 3) 1x 4mm x 0.9m poly tube
- 4) 4x Caps
- 5) 1x Drip Faucet
- 6) 1x Screw in Snap on Adaptor
- 7) 1x Twista spray nozzle