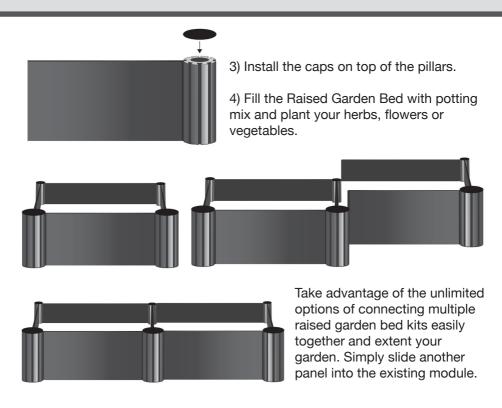

#### Installation

1) "Location" is as important in growing plants in a raised garden bed. Depending on the type of plants and the amount of sun light exposure required.

2) Slot the panels in the pillars with the tongue facing up.

#### **HOLMAN** Raised Garden Bed Installation