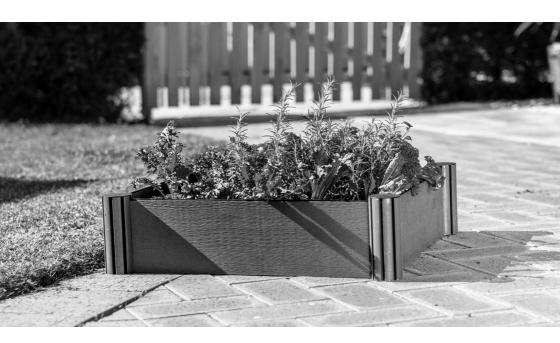

#### **HOLMAN**

Modular Raised Garden Bed With Watering Kit (not fitted)

Product Code: RGB0909

For more information regarding this product, please scan the QR code with your mobile device