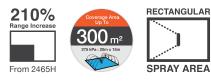

## Backyard Revolution

Turbine Drive Oscillating Sprinkler 2864H

The **HOLMAN Oscillating Sprinkler** is ideal for watering large areas. The rectangular spray pattern can be adjusted to accommodate various sized lawns with a maximum coverage of 300m<sup>2</sup>.